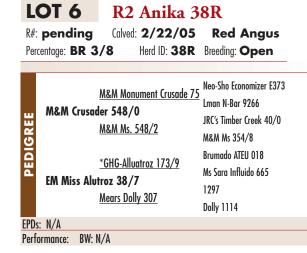

Improver 771h's IMPA<br>RCC Miss L 64/6 |
| Ds: N/a<br>rformance: BW:     | 78                                                                                                                                                            |                                                                                                                                                                                       |
| rchaser                       |                                                                                                                                                               | S                                                                                                                                                                                     |



Purchaser

# LOT 7 R2 Isabelle 507R

|                                    | RZ ISabene                                        | <b>JU</b> / <b>K</b>                                                                                                                                           |  |  |
|------------------------------------|---------------------------------------------------|----------------------------------------------------------------------------------------------------------------------------------------------------------------|--|--|
| R#: pending                        | Calved: <b>4/4/05</b>                             | <b>Red Brangus</b>