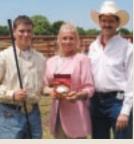

April 23, 2005 New Braunfels, Texas Judge: Lorna Pelton

Richard Luciano (third from right) presents a belt buckle and a \$5,000 check to Charolette Atkinson of Wharton, Texas for showing the grand champion female (Ms R2 Crusader 317N) at the R2 Junior Jackpot Futurity.