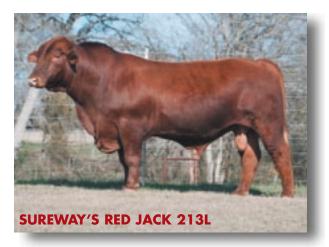

 Al'd to M&M Prototype 2400 on 4/14/05 and pasture exposed to Sureway's Red Jack 213L from 5/6/05 to 6/30/05. Palpated safe on 8/25/05 (3 months).

LOT 35 R2 Miss Liberty 65N

| R#:      | 122478           | Calved:                                   | 12/12/                   | /03    | Red                  | Bran                     | igus        |      |
|----------|------------------|-------------------------------------------|--------------------------|--------|----------------------|--------------------------|-------------|------|
| Perc     | entage: BR 2     | 25%                                       | Herd ID: <b>65</b>       | Ν      | Breedin              | g: <b>Bre</b>            | d           |      |
|          |                  | L.L.                                      | ci                       | 10/0   | Lchmn On             | Target 10                | 016E        |      |
|          | ICC Markle       |                                           | Lchmn Sharpshooter 1369  |        |                      | /<br>Leachman Dina (1001 |             |      |
| Ш        |                  | arbleshooter 1027K<br>Lchmn Redvale F1084 |                          |        |                      | Lchmn Bull Dozer 1048D   |             |      |
| PEDIGREE |                  | LCIIIII                                   | <u>nmn keavaie fiuð4</u> |        | Lman Redvale B1019   |                          |             |      |
| ٥        |                  | Mr Soc                                    | tion M 100/0             |        | Mr. Sectio           | n M 68/7                 |             |      |
| ā        | Miss Hook        |                                           | <u>Section M 199/0</u>   |        | Miss Section M 199/6 |                          |             |      |
|          | 11133 1100K      |                                           | ır SS 623                |        | Mr Section           | n 399/3                  |             |      |
|          |                  | INITS DO                                  | <u>II JJ UZJ</u>         |        | Miss Bar S           | SS 214/3                 |             |      |
| EPD      | s: BW: -1.23     | WW: 8.6                                   | YW: 0.8                  | Milk:  | 2.1 T                | M: 6.4                   | BWM: -(     | ).05 |
|          |                  | : 65 (85)                                 | WW: 5                    | 34 (98 | )                    |                          |             |      |
| Ultro    | asound Ratios: F | REA: 88                                   | %IMF: 120                | I      | Rump: 13             | 33                       | Rib Fat: 92 |      |
| Pur      | chaser           |                                           |                          |        | \$                   |                          |             |      |

• Al'd to M&M Prototype 2400 on 4/14/05 and pasture exposed to Sureway's Red Jack 213L from 5/6/05 to 6/30/05. Palpated safe on 8/25/05 (3 months).