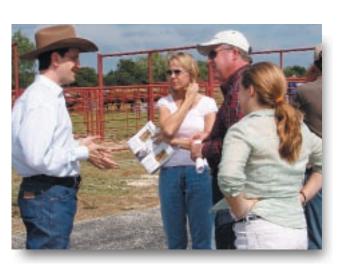

# **R2** Ranch Junior Jackpot Futurity

oung cattle enthusiasts from across the state and Florida competed in the Fourth Annual R2 Ranch Red Brangus and Red Angus Junior Jackpot Futurity on April 23, 2005 at the Guadalupe Cattle Company facilities in New Braunfels, Texas. Females shown in the futurity were purchased from R2 Ranch.

Charolette Atkinson of Wharton, Texas showed both the grand champion and reserve grand champion entries. She earned \$5,000 and \$2,500 for her wins respectively. She was also awarded a Gist buckle from R2 Ranch owner, Richard Luciano for each champion.

Division winners were Lawrence Padalecki, Jr., St. Hedwig, Texas; Cameron McConathy, Angelton, Texas; and Charolette Atkinson. Reserve division winners were: Charolette Atkinson; and Dylan Valusek, Rosharon, Texas. Division winners received \$1,000 and reserve winners garnered \$500 each. Class winners earned \$200 and \$75 was given for second place in each class.

In the showmanship competition, Dustin Valusek, Rosharon, Texas was selected champion showman and was presented a check for \$3,500 as well as a belt buckle.

Lorna Pelton of College Station, Texas served as judge of the Jackpot Futurity and the showmanship contest.