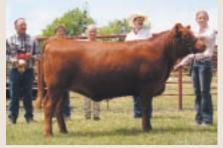

# **R2** Ranch Junior Jackpot Futurity

oung cattle enthusiasts from across the state and Florida competed in the Fourth Annual R2 Ranch Red Brangus and Red Angus Junior Jackpot Futurity on April 23, 2005 at the Guadalupe Cattle Company facilities in New Braunfels, Texas. Females shown in the futurity were purchased from R2 Ranch.

Charolette Atkinson of Wharton, Texas showed both the grand champion and reserve grand champion entries. She earned \$5,000 and \$2,500 for her wins respectively. She was also awarded a Gist buckle from R2 Ranch owner, Richard Luciano for each champion.