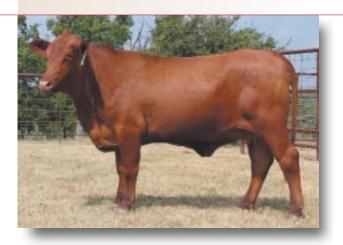

## Spring 2005 Open Show Heifer Prospects Lots 1-31

These are some stout young heifers from some of the top genetics in the Red Angus and Red Brangus breeds. This year I had Charles Atkinson pick out the best heifers, then I chose 10 from various categories that I felt we could not sell. So this year there will be no "choice of" lots.