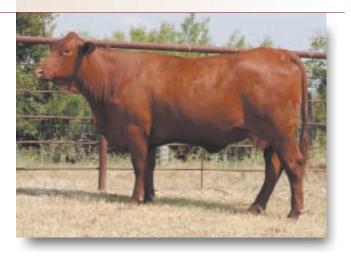

## Spring 2005 Open Show Heifer Prospects Lots 1-31

These are some stout young heifers from some of the top genetics in the Red Angus and Red Brangus breeds. This year I had Charles Atkinson pick out the best heifers, then I chose 10 from various categories that I felt we could not sell. So this year there will be no "choice of" lots.