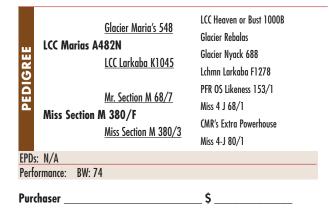

# LOT 22 R2 Trixie 399R

|                                  | •                              | Calved: <b>3/28/05</b><br>% Herd ID: <b>399R</b> | Red Brangus<br>Breeding: Open                                                                                                                                                         |
|----------------------------------|--------------------------------|--------------------------------------------------|---------------------------------------------------------------------------------------------------------------------------------------------------------------------------------------|
| PEDIGREE                         | LCC Marias A<br>Miss Section I | LCC Larkaba K1045<br>CMR's Extra Powerhouse      | LCC Heaven or Bust 1000B<br>Glacier Rebalas<br>Glacier Nyack 688<br>Lchmn Larkaba F1278<br>OK Envoy Extraordinary 64/7<br>Miss Oakway 658/0<br>OK Super Extra 563/1<br>Miss Bar- H 79 |
| EPDs: N/A<br>Performance: BW: 78 |                                |                                                  |                                                                                                                                                                                       |
| Purc                             | haser                          |                                                  | _\$                                                                                                                                                                                   |