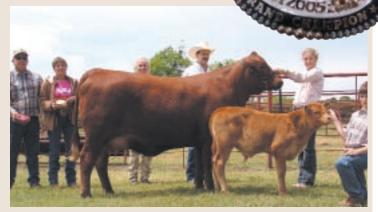

April 23, 2005 New Braunfels, Texas Judge: Lorna Pelton

Richard Luciano (third from right) presents a belt buckle and a \$5,000 check to Charolette Atkinson of Wharton, Texas for showing the grand champion female (Ms R2 Crusader 317N) at the R2 Junior Jackpot Futurity.