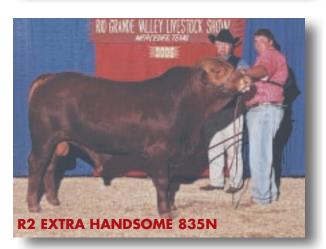

# Winter 2003 And Spring 2004 Bred Heifers Lots 32-54

We are proud of these heifers. I'd be happy to keep any of them in my herd. They will calve next February, March and early April. They are bred to top bulls including 140M, our multiple times Grand Champion bull; 835N, our new 1/2 blood herd sire; and 316N the top selling bull from the Buffalo Creek Red Angus sale in April 2004.

 Al'd to Mr. Section M 68/7 (Pretty Boy) on 4/14/05 and pasture exposed to R2 Extra Handsome 835N from 5/6/05 to 6/30/05. Palpated safe on 8/25/05 (3 1/2 - 4 months).