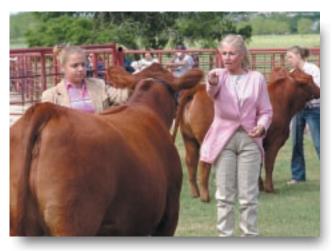

# **R2** Ranch Junior Jackpot Futurity

oung cattle enthusiasts from across the state and Florida competed in the Fourth Annual R2 Ranch Red Brangus and Red Angus Junior Jackpot Futurity on April 23, 2005 at the Guadalupe Cattle Company facilities in New Braunfels, Texas. Females shown in the futurity were purchased from R2 Ranch.

Charolette Atkinson of Wharton, Texas showed both the grand champion and reserve grand champion entries. She earned \$5,000 and \$2,500 for her wins respectively. She was also awarded a Gist buckle from R2 Ranch owner, Richard Luciano for each champion.

Division winners were Lawrence Padalecki, Jr., St. Hedwig, Texas; Cameron McConathy, Angelton, Texas; and Charolette Atkinson. Reserve division winners were: Charolette Atkinson; and Dylan Valusek, Rosharon, Texas. Division winners received \$1,000 and reserve winners garnered \$500 each. Class winners earned \$200 and \$75 was given for second place in each class.

In the showmanship competition, Dustin Valusek, Rosharon, Texas was selected champion showman and was presented a check for \$3,500 as well as a belt buckle.

Lorna Pelton of College Station, Texas served as judge of the Jackpot Futurity and the showmanship contest.