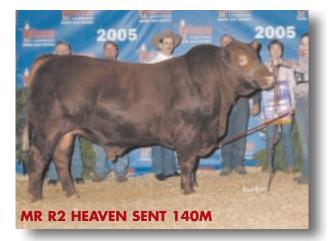

# Winter 2003 And Spring 2004 Bred Heifers Lots 32-54

We are proud of these heifers. I'd be happy to keep any of them in my herd. They will calve next February, March and early April. They are bred to top bulls including 140M, our multiple times Grand Champion bull; 835N, our new 1/2 blood herd sire; and 316N the top selling bull from the Buffalo Creek Red Angus sale in April 2004.

• Al'd to M&M Prototype 2400 on 4/14/05 and pasture exposed to Mr R2 Heaven Sent 140M from 5/6/05 to 6/30/05. Palpated safe on 8/25/05 (4 months).