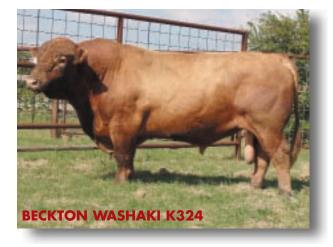

# LOT 28 R2 Gwen 265R

 R#: pending
 Calved:
 1/15/05
 Red Angus

 Percentage:
 AR 100%
 Herd ID:
 265R
 Breeding:
 Open

| PEDIGREE | <u>BKT Lancer T A664</u><br>BKT Lancer F442<br><u>BKT Suffeina A828 DM</u><br><u>BKT Clipper 8496</u><br>BKT Larkeisa A265 CL<br><u>BKT Larkeisa 7032 TJ</u> | BKT Lancer 9380<br>Beckton Coca 9119 TJ<br>BKT Dominor 9455<br>BKT Suffeina 9493 TT<br>BKT Saber 6131 B<br>BKT Baya Vernice 5226<br>BKT Trojan 5253<br>BKT Nept Larkisa 5482 |
|----------|--------------------------------------------------------------------------------------------------------------------------------------------------------------|------------------------------------------------------------------------------------------------------------------------------------------------------------------------------|
| EPD      | s: N/A                                                                                                                                                       |                                                                                                                                                                              |
| Perf     | formance: BW: 82                                                                                                                                             |                                                                                                                                                                              |
| Pur      | chaser                                                                                                                                                       | _\$                                                                                                                                                                          |