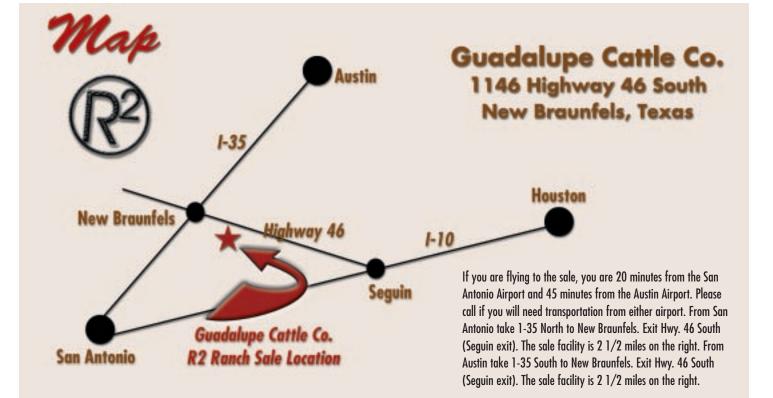

# **R2** Ranch, LLC

5th Annual "Source For Success" Sale

Saturday, October 8, 2005 • 1 p.m. Guadalupe Cattle Co., New Braunfels, Texas

Ranches located at Fischer and Staples, Texas

The R2 Ranch staff...from left, Tommy Camacho (Manager, Staples Division), Pedro Tello and Ricky Camacho.