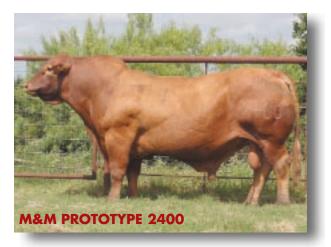

• Al'd to M&M Prototype 2400 on 4/14/05 and pasture exposed to Mr R2 Heaven Sent 140M from 5/6/05 to 6/30/05. Palpated safe on 8/25/05 (4 months).

 Al'd to M&M Prototype 2400 on 4/14/05 and pasture exposed to Sureway's Red Jack 213L from 5/6/05 to 6/30/05. Palpated safe on 8/25/05 (3 months).

LOT 35 R2 Miss Liberty 65N

| R#:      | 122478           | Calved:                                   | 12/12/                   | /03    | Red                  | Bran                     | igus        |      |
|----------|------------------|-------------------------------------------|--------------------------|--------|----------------------|--------------------------|-------------|------|
| Perc     | entage: BR 2     | 25%                                       | Herd ID: <b>65</b>       | Ν      | Breedin              | g: <b>Bre</b>            | d           |      |
|          |                  | L.L.                                      | ci                       | 10/0   | Lchmn On             | Target 10                | 016E        |      |
|          | ICC Markle       |                                           | Lchmn Sharpshooter 1369  |        |                      | /<br>Leachman Dina (1001 |             |      |
| Ш        |                  | arbleshooter 1027K<br>Lchmn Redvale F1084 |                          |        |                      | Lchmn Bull Dozer 1048D   |             |      |
| PEDIGREE |                  | LCIIIII                                   | <u>nmn keavaie fiuð4</u> |        | Lman Redvale B1019   |                          |             |      |
| ٥        |                  | Mr Soc                                    | tion M 100/0             |        | Mr. Sectio           | n M 68/7                 |             |      |
| ā        | Miss Hook        |                                           | <u>Section M 199/0</u>   |        | Miss Section M 199/6 |                          |             |      |
|          | 11133 1100K      |                                           | ır SS 623                |        | Mr Section           | n 399/3                  |             |      |
|          |                  | INITS DO                                  | <u>II JJ UZJ</u>         |        | Miss Bar S           | SS 214/3                 |             |      |
| EPD      | s: BW: -1.23     | WW: 8.6                                   | YW: 0.8                  | Milk:  | 2.1 T                | M: 6.4                   | BWM: -(     | ).05 |
|          |                  | : 65 (85)                                 | WW: 5                    | 34 (98 | )                    |                          |             |      |
| Ultro    | asound Ratios: F | REA: 88                                   | %IMF: 120                | I      | Rump: 13             | 33                       | Rib Fat: 92 |      |
| Pur      | chaser           |                                           |                          |        | \$                   |                          |             |      |

• Al'd to M&M Prototype 2400 on 4/14/05 and pasture exposed to Sureway's Red Jack 213L from 5/6/05 to 6/30/05. Palpated safe on 8/25/05 (3 months).